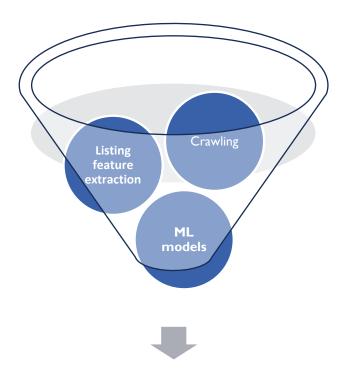

#### 3 steps to improve data quality

- Collect and analyze data from multiple sources to ensure coverage and objectivity.
- Linking data by multi-dimensional (image, location, description, features...) to identify valuable information:
  - O **Linking**: Build the association matrix between all the information base on: location, images, listing feature...
  - Grouping: Grouping similar information based on matrix association
  - Cleaning: Filter out listing with outlier distribution and duplicate listing in each group

Using Machine Learning to optimize the analytical model, make appropriate predictions.

3

- Image Retrieval System
- Text classification dataset
- Machine Learning Model
- Advanced Full-Text Search