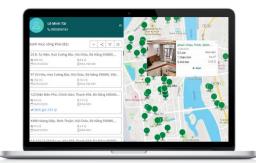

# Improvement of the real estate transparency through digitalization with comprehensive and detailed property data

One-touch real estate

The online system for automated valuation model (AVM) is developed based on big data collected through information technology

BIGGEE got featured in KPMG's 7th annual edition: "Real Estate Innovation's Overview 2022", among the top 20 companies that got featured in Vietnam

With 50K registered users, 100K visits per month, Biggee.vn is in the top 15 real estate websites (According to SimilarWeb)