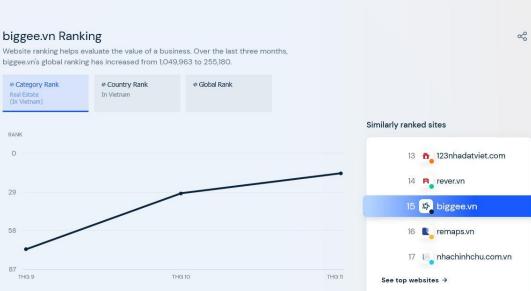

BIGGEE got featured in KPMG's 7th annual edition: "Real Estate Innovation's Overview 2022", among the top 20 companies that got featured in Vietnam

With 50K registered users, 100K visits per month, Biggee.vn is in the top 15 real estate websites (According to SimilarWeb)