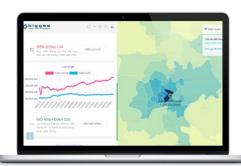

### Digital transformation solution for banking

01

**Risk Reduction** 

Minimize subjective factors when making decisions, easy to verify information

02

**Process Digitalization** 

With nationwide data coverage, valuation process and property data will be digitized 100% 03

Real-time reporting

Easily generate reports and alerts, especially with geographical features

BIGGEE helps real estate project investor determine the selling price of products