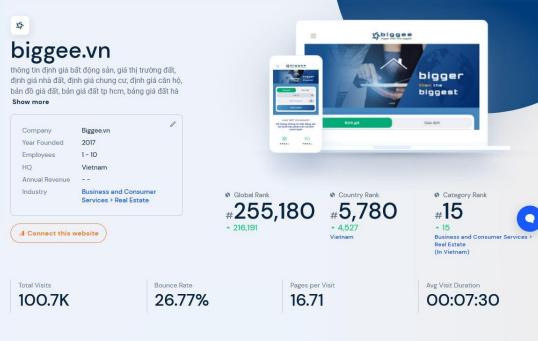

BIGGEE got featured in KPMG's 7th annual edition: "Real Estate Innovation's Overview 2022", among the top 20 companies that got featured in Vietnam

With 50K registered users, 100K visits per month, Biggee.vn is in the top 15 real estate websites (According to SimilarWeb)