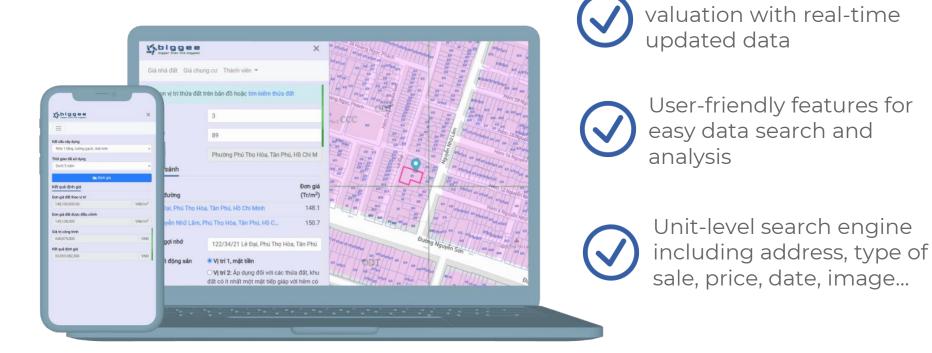

# Improvement of the real estate transparency through digitalization with comprehensive and detailed property data

One-touch real estate

The online system for automated valuation model (AVM) is developed based on big data collected through information technology