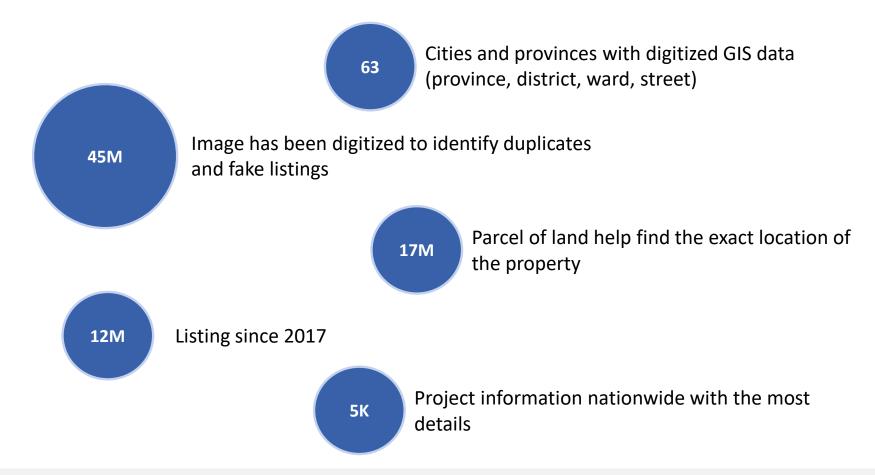

statistics, reports, price history

#### 3 steps to improve data quality

- Collect and analyze data from multiple sources to ensure coverage and objectivity.
- Linking data by multi-dimensional (image, location, description, features...) to identify valuable information:
  - O **Linking**: Build the association matrix between all the information base on: location, images, listing feature...
  - Grouping: Grouping similar information based on matrix association
  - Cleaning: Filter out listing with outlier distribution and duplicate listing in each group

Using Machine Learning to optimize the analytical model, make appropriate predictions.

3





- Image Retrieval System
- Text classification dataset
- Machine Learning Model
- Advanced Full-Text Search





#### **Our database**





## Trusted by









### Digital transformation solution for banking



01

**Risk Reduction** 



Minimize subjective factors when making decisions, easy to verify information

02

**Process Digitalization** 



With nationwide data coverage, valuation process and property data will be digitized 100% 03

Real-time reporting



Easily generate reports and alerts, especially with geographical features









BIGGEE helps real estate project investor determine the selling price of products

#### GIÁ ĐẤT TẠI KHU VỰC TRUNG TÂM TPHCM

Giá đất tại khu vực trung tâm TPHCM có vùng giá dao động lớn, ngoài phụ thuộc vào các yếu tố cạnh tranh của lô đất, yếu tố "chủ lô đất" (tiếm lực tài chính, thanh khoán, nhu cầu bán) góp phần vào quyết định giá cuối cùng.

#### Tham khảo giá thị trường

| Cá