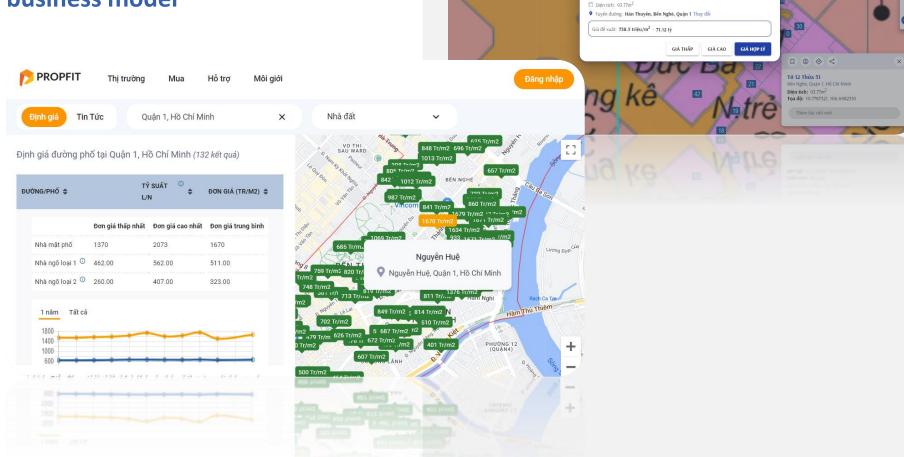

#### GIÁ ĐẤT TẠI KHU VỰC TRUNG TÂM TPHCM

Giá đất tại khu vực trung tâm TPHCM có vùng giá dao động lớn, ngoài phụ thuộc vào các yếu tố cạnh tranh của lô đất, yếu tố "chủ lô đất" (tiếm lực tài chính, thanh khoán, nhu cầu bán) góp phần vào quyết định giá cuối cùng.

#### Tham khảo giá thị trường

| Các yếu tố cốt lõi ảnh hưởng để | n giá |
|---------------------------------|-------|
| đất khu vực trung tâm TPHCM:    |       |

- Chủ lô đất quyết định giá cuối
- · Vi trí lò đất
- . Quy mô và kích thước lô đất
- . Lợi thế tạo dòng tiến từ lô đất

Nghiên cứu 5 xác định giá bán dụ án 239 CHTB - RSD/ Phát Đượ Realty - Ttt/2022

| Khu vực Trung tâm TPHCM       | Nguồn thông tin Online<br>(các trang định giá trực tuyến/<br>các trang đăng bán nhà đất) | Nguốn thông tin từ<br>Môi giới/Sale phân khúc<br>nhà đất trung tâm TPHCM |
|-------------------------------|------------------------------------------------------------------------------------------|--------------------------------------------------------------------------|
| Cách Mạng Tháng B             | Quận 1: ~ 582.3 – 890.7 tr/m²     Quận 3: ~ 413.8 - 600.5 tr/m²                          | • 700 tr-12 tỳ/m²                                                        |
| Tôn Đức Thắng, Q1             | • ~ 764.9 - 1,069.2 tr/m²                                                                | • 700 tr – 1 tý/m²                                                       |
| Trấn Bạch Đằng, Thủ Thiêm, Q2 | • 257.4 - 320 tr/m²                                                                      | • n/a                                                                    |
| Đường Cô Giang, Q1            | • 411.4 - 621.4 tr/m²                                                                    | • 450 - 650 tr/m²                                                        |
| Đường Nguyễn Đinh Chiếu, Q3   | • 522.5 - 716.1 tr/m²                                                                    | • 600 - 800tr/m²                                                         |

NGHIÊN CỨU VÀ XÁC ĐỊNH GIÁ BÁN DỰ ÁN 239 CMT8 TPHCM

Tháng 11/2022 Phòng R&D - Phát Đạt Realty

Phòng R&D - Phát Đạt Realty

Customers using BIGGEE's data integration solution can focus their resources on the core business model

Remaps

Nhập tọa độ, số tờ số thừa, R-Code

Định giá sơ bộ

Ước tính đơn giá đất của vị trí này là từ 659.6 triệu/m² đến 906.8 triệu/m²

Khám ph