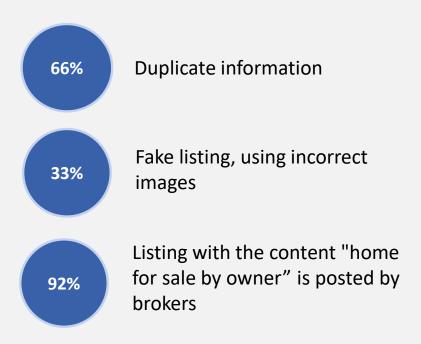

#### **Statistics by BIGGEE**

**Only 5%** of listing from the Internet are valid, used as dataset in BIGGEE's automatic pricing model

The JLL Global Real Estate Transparency Index 2022

#### How does BIGGEE find out 5% valid information?

statistics, reports, price history