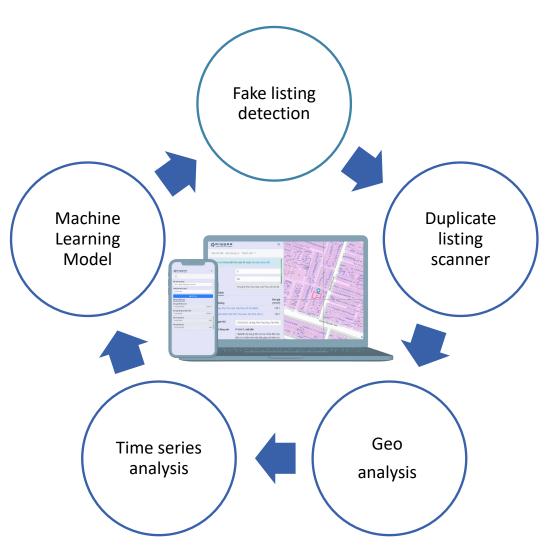

Using Machine Learning to optimize the analytical model, make appropriate predictions.

3

- Image Retrieval System
- Text classification dataset
- Machine Learning Model
- Advanced Full-Text Search